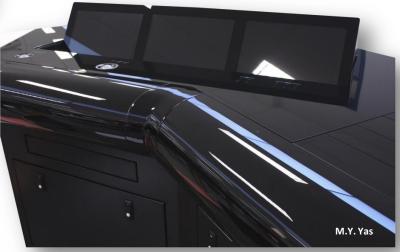

The radio Zeeland DMP wheelhouse console structures are built for the integration of navigation and communication equipment and provide a solid base structure for mounting the Radio Zeeland DMP control and displays panels.

After installing the console, control and display panels, the console provides a solid base for any kind of exterior finish.