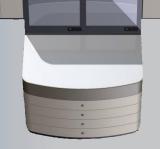

# **Radio Zeeland DMP Consoles**

The Radio Zeeland DMP consoles are designed in such a way that the yard and the end user gain the most advantages of it. All equipment is placed to achieve the highest service friendliness. Drawers and hatches are integrated to store and hide various kinds of equipment and charts.

The radio Zeeland DMP wheelhouse console structures are built for the integration of navigation and communication equipment and provide a solid base structure for mounting the Radio Zeeland DMP control and displays panels.

After installing the console, control and display panels, the console provides a solid base for any kind of exterior finish.

# **Materials:**

Our consoles are made out of sheet metal.

Upon the customers requirement we can apply any finish to the sheet metal console. Anodized or powder coated surface finishes can make the structure suitable to stay in sight, preventing further need of processing.