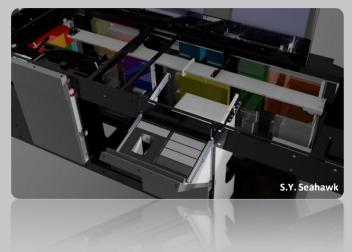

### Racks

Racks are made to slide or pivot out of the console, to achieve good serviceability and to increase the amount of space inside the console during service.