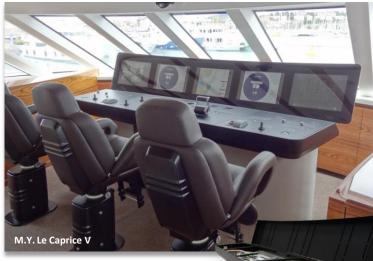

The radio Zeeland DMP wheelhouse console structures are built for the integration of navigation and communication equipment and provide a solid base structure for mounting the Radio Zeeland DMP control and displays panels.

After installing the console, control and display panels, the console provides a solid base for any kind of exterior finish.

The console can also be used as a mounting frame for the interior panels, to let the console smoothly blend in with the rest of the wheelhouse interior.

-

-

----