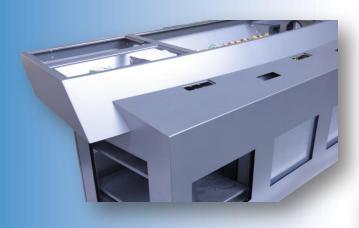

### **Ventilation ducts**

Ventilation ducts create a perfect flow of cool air throughout the console to provide sufficient cooling of the equipment. These ventilation ducts can simply be connected to the ships air-conditioning system.

### Racks

Racks are made to slide or pivot out of the console, to achieve good serviceability and to increase the amount of space inside the console during service.

### **Terminal strips**

Terminal strips are connected to the cables that run out of the console. All cables are bundled so that only one cable cluster runs out of the console. With use to the terminal strips, swift installation is made possible.