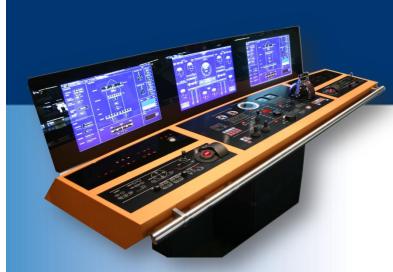

# **Radio Zeeland DMP Consoles**

The Radio Zeeland DMP consoles are designed in such a way that the yard and the end user gain the most advantages of it. All equipment is placed to achieve the highest service friendliness. Drawers and hatches are integrated to store and hide various kinds of equipment and charts.

The radio Zeeland DMP wheelhouse console structures are built for the integration of navigation and communication equipment and provide a solid base structure for mounting the Radio Zeeland DMP control and displays panels.

After installing the console, control and display panels, the console provides a solid base for any kind of exterior finish.