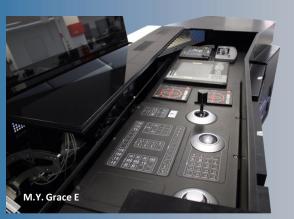

# **Radio Zeeland DMP Consoles**

The Radio Zeeland DMP consoles are designed in such a way that the yard and the end user gain the most advantages of it. All equipment is placed to achieve the highest service friendliness. Drawers and hatches are integrated to store and hide various kinds of equipment and charts.

The radio Zeeland DMP wheelhouse console structures are built for the integration of navigation and communication equipment and provide a solid base structure for mounting the Radio Zeeland DMP control and displays panels.

After installing the console, control and display panels, the console provides a solid base for any kind of exterior finish.