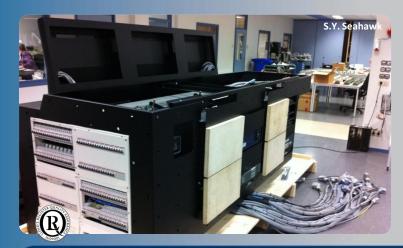

### Racks

Racks are made to slide or pivot out of the console, to achieve good serviceability and to increase the amount of space inside the console during service.

### **Terminal strips**

Terminal strips are connected to the cables that run out of the console. All cables are bundled so that only one cable cluster runs out of the console. With use to the terminal strips, swift installation is made possible.