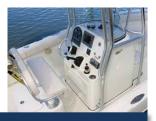

## **Control panel**

The following controls are implemented in the standard control panel:

- Lighting controls,
- Trim / horn and anchor controls,
- Bow thruster controls,
- Autopilot,
- Navnet keyboard,
- Tracker ball with left and right mouse button,
- Panel dimming controls,
- Engine start and stop,
- Control head.

### **Display panel**

The standard display panel consists out of two 15" monitors, of which one is fitted with touch screen controls. Both screens are optically bonded bonded behind one glass surface with special techniques to increase readability of the screens. The screens have XGA-resolution.