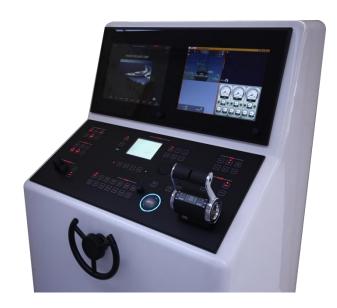

#### **Small Console**

Radio Zeeland DMP has developed a standard solution for navigation on small vessels or small yachts. The system consists of a control and display panel with two 15"displays. Of course any desired system or computer can be connected to the displays. One of the 15" screens can be used for navigation and the other for alarm monitoring, making it a perfect solution for small yachts or vessels.

## **Control panel**

The following controls are implemented in the standard control panel:

- Lighting controls,
- Trim / horn and anchor controls,
- Bow thruster controls,
- Autopilot,
- Navnet keyboard,
- Tracker ball with left and right mouse button,
- Panel dimming controls,
- Engine start and stop,
- Control head.

### **Display panel**

The standard display panel consists out of two 15" monitors, of which one is fitted with touch screen controls. Both screens are optically bonded bonded behind one glass surface with special techniques to increase readability of the screens. The screens have XGA-resolution.