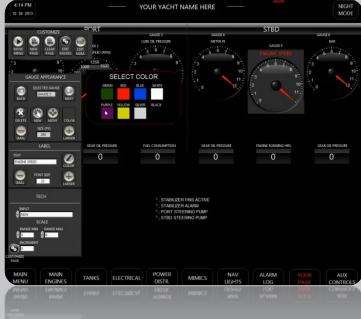

#### **RZ Imperium optional**

The small boat console can be fitted with RZ Imperium monitoring 64 or 128. This is an alarm monitoring system, fully customizable by the customer. Specially designed templates can be used to create the software pages you want for your monitoring. It is also possible to add pages and fully customize the layout of this page. Gauges, title bars and vessel name can be added. The gauges can be connected to specific I/O-devices. Subsequently the user can add colors and fonts to the gauges to create the desired look

RZ Imperium monitoring is a fully redundant system by the use of 2 PC's. These monitoring pages can be displayed on one screen, leaving the possibility to use the other screen for navigation and charts.