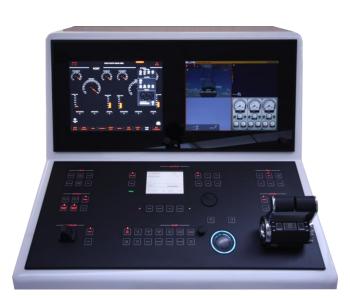

#### **Small Console**

Radio Zeeland DMP has developed a standard solution for navigation on small vessels or small yachts. The system consists of a control and display panel with two 15"displays. Of course any desired system or computer can be connected to the displays. One of the 15" screens can be used for navigation and the other for alarm monitoring, making it a perfect solution for small yachts or vessels.

## **Control panel**

The following controls are implemented in the standard control panel:

- Lighting controls,
- Trim / horn and anchor controls,
- Bow thruster controls,
- Autopilot,
- Navnet keyboard,
- Tracker ball with left and right mouse button,
- Panel dimming controls,
- Engine start and stop,
- Control head.

### **Display panel**

The standard display panel consists out of two 15" monitors, of which one is fitted with touch screen controls. Both screens are optically bonded bonded behind one glass surface with special techniques to increase readability of the screens. The screens have XGA-resolution.