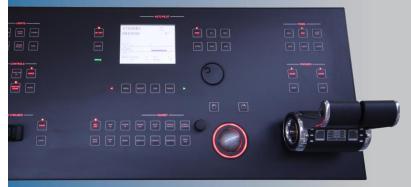

## **Control panel**

The following controls are implemented in the standard control panel:

- Lighting controls,
- Trim / horn and anchor controls,
- Bow thruster controls,
- Autopilot,
- Navnet keyboard,
- Tracker ball with left and right mouse button,
- Panel dimming controls,
- Engine start and stop,
- Control head.

### **Control panels**

Visualization, interaction and aesthetics go hand in hand when designing your panels. Radio Zeeland DMP panels provide perfect situation awareness and control feedback by means of LED annunciation. These LED's light up as soon as the command is followed up. Panel design, layout and dimming include all elements and are adapted to the overall panel look-and-feel. All functions can be visualized as desired.