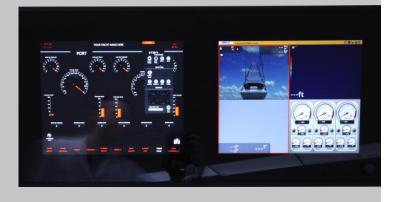

#### **Small Console**

Radio Zeeland DMP has developed a standard solution for navigation on small vessels or small yachts. The system consists of a control and display panel with two 15"displays. Of course any desired system or computer can be connected to the displays. One of the 15" screens can be used for navigation and the other for alarm monitoring, making it a perfect solution for small yachts or vessels.

### **Display panel**

The standard display panel consists out of two 15" monitors, of which one is fitted with touch screen controls. Both screens are optically bonded bonded behind one glass surface with special techniques to increase readability of the screens. The screens have XGA-resolution.

#### **RZ Imperium optional**

The small boat console can be fitted with RZ Imperium monitoring 64 or 128. This is an alarm monitoring system, fully customizable by the customer. Specially designed templates can be used to create the software pages you want for your monitoring. It is also possible to add pages and fully customize the layout of this page. Gauges, title bars and vessel name can be added. The gauges can be connected to specific I/O-devices. Subsequently the user can add colors and fonts to the gauges to create the desired look

RZ Imperium monitoring is a fully redundant system by the use of 2 PC's. These monitoring pages can be displayed on one screen, leaving the possibility to use the other screen for navigation and charts.